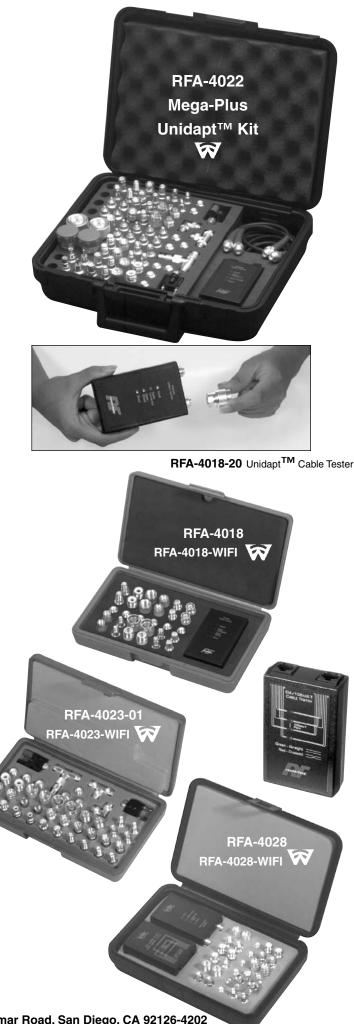

## Kits Expand UNIDAPT<sup>™</sup> Line

The RFA-4022, 74-piece Unidapt<sup>™</sup> Mega-Plus Kit, contains all adapters found in our classic RFA-4024 Unidapt<sup>™</sup> Kit, plus 34 additional parts: two 48" Unicables<sup>™</sup>, Unidapt<sup>™</sup> female-to-female barrel adapter, the Unidapt<sup>™</sup> Cable Tester, three more universal adapters and an assortment of reverse polarity adapters.

**RFA-4018-20 Unidapt Cable Tester** — available separately or in Unidapt<sup>™</sup> test kits. Powered by a 9-volt battery, tester is lightweight, small and completely portable. Front LED panel indicates Pass, Fail, Short, Open Conductor or Open Shield. You can use any combination of Unidapt<sup>™</sup> adapter to create literally hundreds of configurations. No other coaxial tester on the market offers this versitility.

**RFA-4018, 31-piece Unidapt Cable Testing Kit** — contents of Classic RFA-4024 kit plus Unidapt<sup>™</sup> coaxial cable tester. Bench and field technician can quickly and easily test cables with female Mini-UHF, TNC and male and/or female BNC, N, or SMA terminations.

**RFA-4018-WIFI Unidapt Cable Testing Kit** — contains Unidapt<sup>™</sup> coax cable tester with these male and female connector interfaces: RP-TNC, RP-SMA, MMCX, N, TNC, BNC, and SMA.

## RFA-4018-20 Unidapt Cable Tester

**RFA-4023-01, 43-piece Unidapt Universal Adapter Kit** — includes RF Sampler, right-angle and "T" adapters, binding posts, banana plugs, and RCA and F connectors.

**RFA-4023-01-WIFI** — components of RFA-4024-WIFI kit, plus "T" & R/A universal centers, RF Sampler, binding post and banana plug adapters, RCA and F adapters.

## RFA-4028 Expanded Unidapt Cable Testing Kit —

components of RFA-4018 kit with RFA-4218-20 CAT5 cable tester.

## RFA-4028-WIFI Expanded Unidapt Cable Testing Kit —

components of RFA-4018-WIFI kit and the RFA-4218-20 CAT5 cable tester.

**RFA-4218-20 CAT5 Cable Tester** — EIA/10Base-T tester with RJ45 inputs and LED display. Tests 10Base-T pairs, Straights, Crossovers and Miswires.