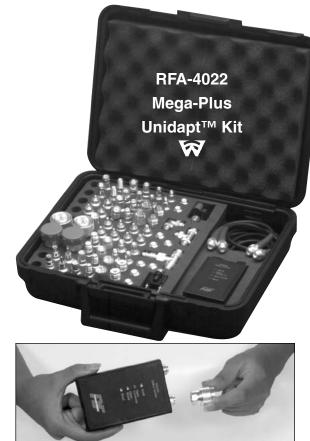

# Kits Expand UNIDAPT™ Line

The RFA-4022, 74-piece Unidapt™ Mega-Plus Kit, contains all adapters found in our classic RFA-4024 Unidapt™ Kit, plus 34 additional parts: two 48" Unicables™, Unidapt™ female-to-female barrel adapter, the Unidapt™ Cable Tester, three more universal adapters and an assortment of reverse polarity adapters.

RFA-4018-20 Unidapt Cable Tester — available separately or in Unidapt<sup>™</sup> test kits. Powered by a 9-volt battery, tester is lightweight, small and completely portable. Front LED panel indicates Pass, Fail, Short, Open Conductor or Open Shield. You can use any combination of Unidapt<sup>TM</sup> adapter to create literally hundreds of configurations. No other coaxial tester on the market offers this versitility.