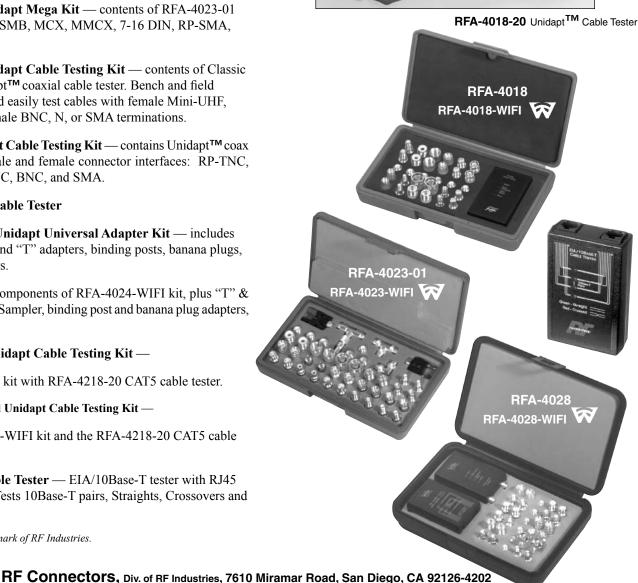

RFA-4018, 31-piece Unidapt Cable Testing Kit — contents of Classic RFA-4024 kit plus Unidapt™ coaxial cable tester. Bench and field technician can quickly and easily test cables with female Mini-UHF, TNC and male and/or female BNC, N, or SMA terminations.

RFA-4018-WIFI Unidapt Cable Testing Kit — contains Unidapt™ coax cable tester with these male and female connector interfaces: RP-TNC, RP-SMA, MMCX, N, TNC, BNC, and SMA.

#### RFA-4018-20 Unidapt Cable Tester

RFA-4023-01, 43-piece Unidapt Universal Adapter Kit — includes RF Sampler, right-angle and "T" adapters, binding posts, banana plugs, and RCA and F connectors.

RFA-4023-01-WIFI — components of RFA-4024-WIFI kit, plus "T" & R/A universal centers, RF Sampler, binding post and banana plug adapters, RCA and F adapters.

## RFA-4028 Expanded Unidapt Cable Testing Kit —

components of RFA-4018 kit with RFA-4218-20 CAT5 cable tester.

### RFA-4028-WIFI Expanded Unidapt Cable Testing Kit —

components of RFA-4018-WIFI kit and the RFA-4218-20 CAT5 cable tester.

RFA-4218-20 CAT5 Cable Tester — EIA/10Base-T tester with RJ45 inputs and LED display. Tests 10Base-T pairs, Straights, Crossovers and Miswires.