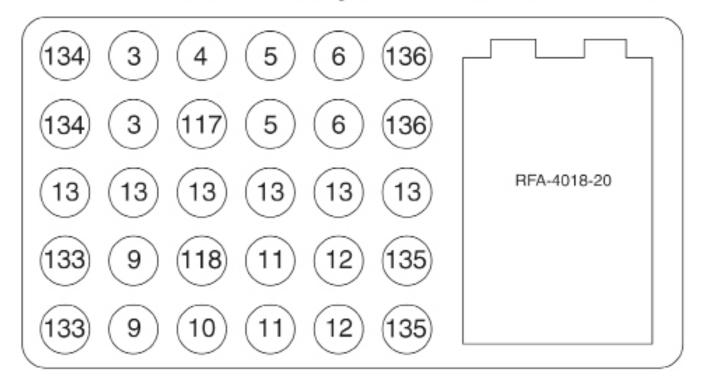

# RFA-4018-WIFI Unidapt™ Kit Connector Identifier

#### CONTENTS

- (2) PT-4000-003 Unidapt Female to N Male
- (1) PT-4000-004 Unidapt Female to BNC Male
- (2) PT-4000-005 Unidapt Female to TNC Male
- (2) PT-4000-006 Unidapt Female to SMA Male
- (2) PT-4000-009 Unidapt Female to N Female

- (1) PT-4000-010 Unidapt Female to BNC Female
- (2) PT-4000-011 Unidapt Female to TNC Female
- (2) PT-4000-012 Unidapt Female to SMA Female
- (6) PT-4000-013 Unidapt Male Universal Centers
- (1) PT-4000-117 Unidapt Female to MMCX Male
- (1) PT-4000-118 Unidapt Female to MMCX Female

- (2) PT-4000-133 Unidapt Female to RP SMA Male
- (2) PT-4000-134 Unidapt Female to RP SMA Female
- (2) PT-4000-135 Unidapt Female to RP TNC Male
- (2) PT-4000-136 Unidapt Female to RP TNC Female
- (1) RFA-4018-20 Unidapt Cable Tester