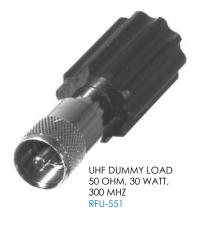

## Dummy Load / Attenuator / Shunt Kit (RFA-4057-A)

Each RFA-4057-A kit includes 3, 6, 10, and 20 dB, 50 ohm, 1W BNC attenuators. Also included is a 50 ohm, 2W, BNC Shunt and a 50 ohm, 30W, 300 MHz dummy load. All connectors are nickel plated with silver contacts. This kit is conveniently packaged in a clear plastic case.