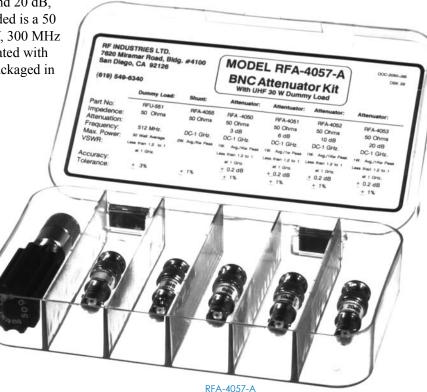

## Dummy Load / Attenuator / Shunt Kit (RFA-4057-A)

Each RFA-4057-A kit includes 3, 6, 10, and 20 dB, 50 ohm, 1W BNC attenuators. Also included is a 50 ohm, 2W, BNC Shunt and a 50 ohm, 30W, 300 MHz dummy load. All connectors are nickel plated with silver contacts. This kit is conveniently packaged in a clear plastic case.

BNC ATTENUATOR 50 OHM, 1 WATT RFA-4050 (3 DB) RFA-4051 (6 DB) RFA-4052 (10 DB) RFA-4053 (20 DB)

**BNC SHUNT** 50 OHM, 2 WATT RFA-4055

All parts sold separately.