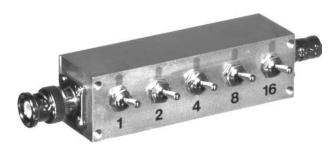

## Toggle Switch Attenuator (RFA-4056-03)

Attenuation range of 0-31 dB in 1 dB steps

- BNC male and female ports
- Impedance: 50 Ohms
- Frequency range: DC 1,000 MHz
- Power: 1 Watt average, 500W peak
- VSWR maximum:
  - 1.4:1 @ 1,000 MHz
- · Insertion loss:
  - -1 dB max (switches all off)
- Attenuation accuracy:
  - $\pm$  .2 dB per step DC 500 MHz
  - $\pm$  .3 dB per step 501-1,000 MHz