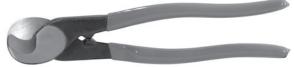

#### RFA-4206—Cuts up to 1 AWG

As shown in our N Connector Installation Kit, page 88

RFA-4206

Cuts up to 1 AWG copper and aluminum cable