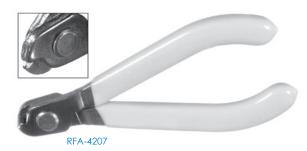

### RFA-4207—Small Diameter Cable Cutter

For smaller cable such as the center conductor of RG-316/174 as well as RG-58 types.