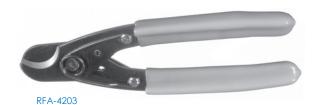

#### RFA-420—For Multi-Conductor and Stranded Wire

- Cuts round cable and multi-conductor cable to .5"
- Cuts coaxial cable up to RG-9/U
- Cuts stranded wire up to Ø .141"