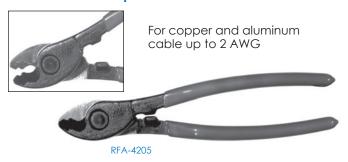

# Wire cutters for small to large diameter

## RFA-4204—Heavy Duty Cutter



- 24 inch length
- Excellent leverage for large cables
- Cuts copper and aluminum up to Ø .702"



RFA-4204

#### RFA-420—For Multi-Conductor and Stranded Wire



- Cuts round cable and multi-conductor cable to .5"
- Cuts coaxial cable up to RG-9/U
- Cuts stranded wire up to Ø .141"

### RFA-4207—Small Diameter Cable Cutter



For smaller cable such as the center conductor of RG-316/174 as well as RG-58 types.

#### RFA-4205—Cuts up to 2 AWG



## RFA-4080-1—Side Cutter



#### RFA-4206—Cuts up to 1 AWG



As shown in our N Connector Installation Kit, page 88



RFA-4206

Cuts up to 1 AWG copper and aluminum cable

#### RFA-4084—Our special Gripper Nipper™



- 41/4 inches long
- Holds the cut end until you release it