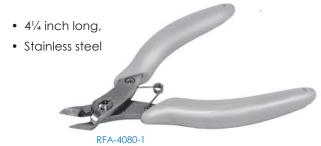

# Wire cutters for small to large diameter

## RFA-4204—Heavy Duty Cutter



- 24 inch length
- Excellent leverage for large cables
- Cuts copper and aluminum up to Ø .702"



RFA-4204

#### RFA-420—For Multi-Conductor and Stranded Wire



- Cuts round cable and multi-conductor cable to .5"
- Cuts coaxial cable up to RG-9/U
- Cuts stranded wire up to Ø .141"

### RFA-4207—Small Diameter Cable Cutter



For smaller cable such as the center conductor of RG-316/174 as well as RG-58 types.

#### RFA-4205—Cuts up to 2 AWG



## RFA-4080-1—Side Cutter



#### RFA-4206—Cuts up to 1 AWG



As shown in our N Connector Installation Kit, page 88



RFA-4206

Cuts up to 1 AWG copper and aluminum cable

#### RFA-4084—Our special Gripper Nipper™



- 41/4 inches long
- Holds the cut end until you release it