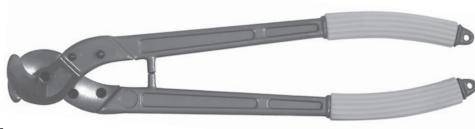

## RFA-4204—Heavy Duty Cutter

- 24 inch length
- Excellent leverage for large cables
- Cuts copper and aluminum up to Ø .702"

RFA-4204