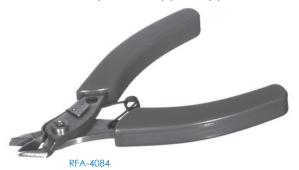

#### RFA-4084—Our special Gripper Nipper™

- 41/4 inches long
- Holds the cut end until you release it