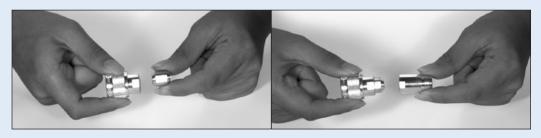

## Our Universal Adapter is the key

Each Unidapt™ fitting has a common connector end and a universal adapter end. Simply choose the two common connector ends you need, and screw them together with the universal adapter. It's so easy. That's why technicians love it! Our ingenious adapter kits let you mix and match any 2 male or female coaxial fittings. Build the perfect adapter or cable assembly for the job — Male-to-Male, Male-to-Female, or Female-to-Female.

Universal adapter mates with all Unidapt  $^{\text{TM}}$  interface adapters.

Other side of universal adapter then mates with any other Unidapt<sup>TM</sup> interface adapter.

Custom kit contents and custom labeling available.