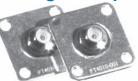

### Unidapt™ Flange Adapters

For Bird 43, 4304A, 4431, 4521 Wattmeters: Contains 2 PT-4010-001 Unidapt™ Flange Connectors. RFA-4045-A

For Telewave 44 series wattmeters: Contains 2 PT-4010-002 Unidapt™ Flange Connectors. RFA-4046-A

#### Unidapt™ Flange Adapter Kits

2 Unidapt™ "Bird" Flange Connectors, 2 N Female Unidapts™, and 2 UHF Female Unidapts™ RFA-4047

2 Unidapt™ "Telewave" Flange Connectors, 2 N Female Unidapts™, and 2 UHF Female Unidapts™ RFA-4048