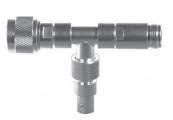

# Unidapt™ RF Sampler and Injector

- Cut test time in half
- Uses any of fittings found in Unidapt<sup>™</sup> kits
- Allows sampling of RF power in transmit without affecting antenna circuit
- An adjustable BNC female port allows a 20-80 dB attenuated signal up to 3 GHz
- Can also be left permanently in antenna circuit for RF power failure monitoring purposes
- Available with N male and N female adapters, part number RFA-4059-A

with N male (PT-4000-003) and N female (PT-4000-009) connectors (equiv. Motorola \$8B80313B37) RFA-4059-A

without end connectors RFA-4059-A1

► How to Use: nsert between antenna or dummy load

116