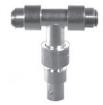

# Unidapt™ RF Sampler and Injector

- Cut test time in half
- Uses any of fittings found in Unidapt<sup>™</sup> kits
- Allows sampling of RF power in transmit without affecting antenna circuit
- An adjustable BNC female port allows a 20-80 dB attenuated signal up to 3 GHz
- Can also be left permanently in antenna circuit for RF power failure monitoring purposes
- Available with N male and N female adapters, part number RFA-4059-A

with N male (PT-4000-003) and N female (PT-4000-009) connectors (equiv. Motorola \$8B80313B37) RFA-4059-A

without end connectors RFA-4059-A1

► How to Use: nsert between antenna or dummy load

116